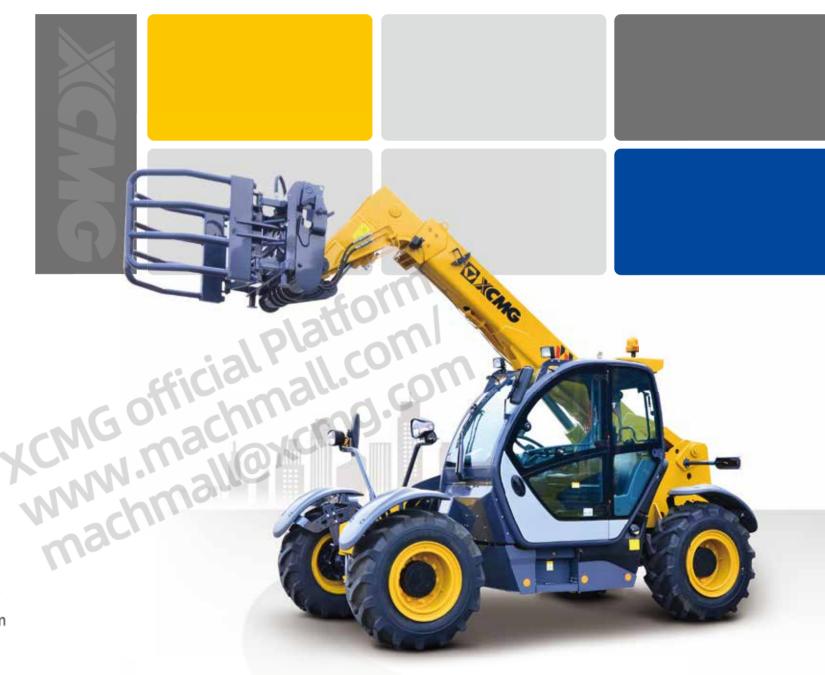

# VCG-300GV/VCG-3007V/VCG-3514V Telescopic Handlers

# XC6 Series

#### Product Overview

 XC6 is the latest XCMG' agricultural version telehandler which features the highest operation simplicity, safety and efficiency. The electronically controlled hydrostatic drive system and continuously variable drive technology achieve more stable and reliable operations. The intelligent independent cooling system features high energy-saving and efficiency.