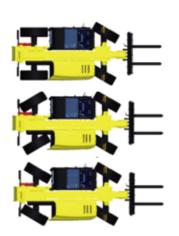

- The advanced human-machine interactivity, intelligent heat dissipation system, and dedusting control system embody high technologic sense and intelligence.
- This machine can be equipped with diversified attachments, including aerial platform, bucket, and bale clamp, to meet the users' individual needs.

#### Flexible steering control modes

- •Two-wheel steering mode: For common operations and high-speed site transfer.
- Four-wheel steering mode: For operations in long and narrow spaces.
- Crab steering mode: For operations in slanted long and narrow spaces.