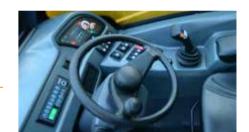

### Intelligent technology and high operation safety

- The advanced human-machine interactive system and the 12.3" large mirror-face true-color display reach the car-style level and embody high technology and intelligence.
- The special overload control system real-time monitors the operation situation and the sound-light alarm and overload safety protection function are provided to ensure high safety and reliability.
- The fork leveling system adopts the automatic flow compensation technology to automatically control the levelness of forks during the luffing of the boom, in order to guarantee the forklifting stability and safety in heights.
- The frame leveling function equipped (XC6-3514K) maintains the levelness of the machine under diversified working conditions, featuring powerful site adaptability and high operation safety.