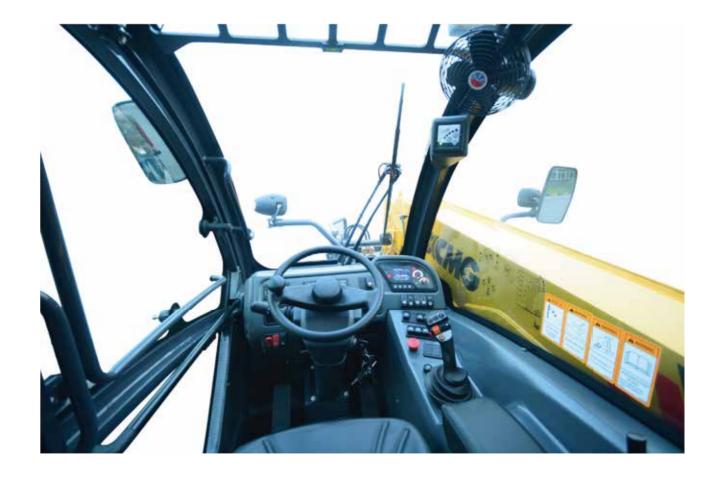

### Comfort drive and easy operation

- The luxury panoramic cab with A/C system features broad vision, good insulation against sound, heat, and vibration, graceful modeling, and high operation comfort. The driver's parotic noise is less than 80dB(A) and meets the European CE requirement.
- The controls and instrument switches are arranged in accordance with ergonomic principles and the air-cushioned seat is provided so that the driver can always maintain the best comfort to make operations easier.
- The radio/audio player, storage cells, cup holders, and cigarette lighter are equipped to sufficiently embody the humanized design philosophy.

### Intelligent technology and high operation safety

- The advanced human-machine interactive system and the 12.3" large mirror-face true-color display reach the car-style level and embody high technology and intelligence.
- The special overload control system real-time monitors the operation situation and the sound-light alarm and overload safety protection function are provided to ensure high safety and reliability.
- The fork leveling system adopts the automatic flow compensation technology to automatically control the levelness of forks during the luffing of the boom, in order to guarantee the forklifting stability and safety in heights.
- The frame leveling function equipped (XC6-3514K) maintains the levelness of the machine under diversified working conditions, featuring powerful site adaptability and high operation safety.