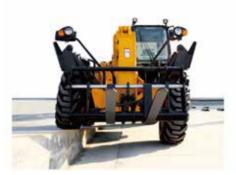

#### Characteristics

- The panoramic cab and the XCMG's visual identity appearance design feature good fashion and elegance.
- With compact short wheelbase and lateral engine arrangement, this machine features high handiness and flexibility.
- The integrated static-pressure stepless variable drive system realizes full speed range drive and stable driving.

The four-wheel drive and multiple steering modes (including four-wheel, two-wheel, and crab steering modes) realize super-strong off-road capability and adapt to diversified working conditions.

The frame leveling function equipped (XC6-3514K) realizes powerful site adaptability and meets the • needs of diversified working conditions.

#### Flexible steering control modes

- •Two-wheel steering mode: For common operations and high-speed site transfer.
- Four-wheel steering mode: For operations in long and narrow spaces.
- Crab steering mode: For operations in slanted long and narrow spaces.