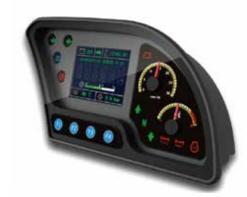

### Intelligent technology and high operation safety

- The advanced human-machine interactive system and the 12.3" large mirror-face true-color display reach the car-style level and embody high technology and intelligence.
- The special overload control system real-time monitors the operation situation and the sound-light alarm and overload safety protection function are provided to ensure high safety and reliability.
- The fork leveling system adopts the automatic flow compensation technology to automatically control the levelness of forks during the luffing of the boom, in order to guarantee the forklifting stability and safety in heights.
- The frame leveling function equipped (XC6-3514K) maintains the levelness of the machine under diversified working conditions, featuring powerful site adaptability and high operation safety.